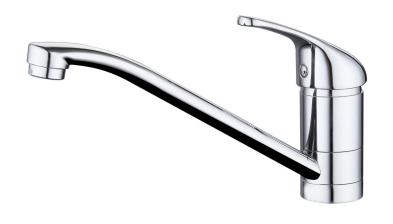

## **Product Specifications**

| Base Material  | 304 Stainless Steel                                                             |
|----------------|---------------------------------------------------------------------------------|
| Finish         | Chrome plated                                                                   |
| Installation   | XpressFit Top Mount                                                             |
| Height         | 140mm                                                                           |
| Projection     | 230mm                                                                           |
| WELS Rating    | 4 star water efficiency, 7.5L per minute, Reg. T35591                           |
| Cartridge size | 40mm                                                                            |
| Warranty       | 2 years parts and labour, 15 years replacement on cartridge and PEX inlet hoses |