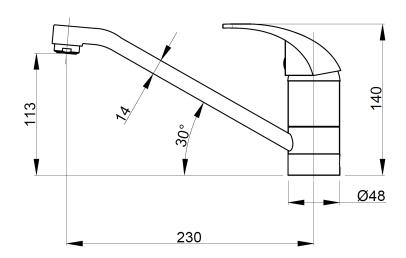

## **Product Specifications**

| Base Material  | 304 Stainless Steel                                                             |
|----------------|---------------------------------------------------------------------------------|
| Finish         | Chrome plated                                                                   |
| Installation   | XpressFit Top Mount                                                             |
| Height         | 140mm                                                                           |
| Projection     | 230mm                                                                           |
| WELS Rating    | 4 star water efficiency, 7.5L per minute, Reg. T35591                           |
| Cartridge size | 40mm                                                                            |
| Warranty       | 2 years parts and labour, 15 years replacement on cartridge and PEX inlet hoses |