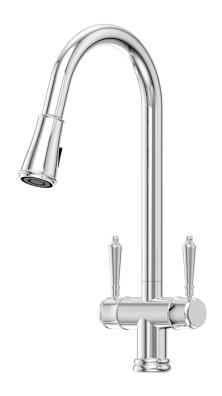

## **Product Specifications**

| Base Material | 316 Marine Grade Stainless Steel                                                |
|---------------|---------------------------------------------------------------------------------|
| Finish        | Satin / Chrome Plated / Gunmetal                                                |
| Installation  | Xpressfit Top Mount                                                             |
| Height        | 455mm                                                                           |
| Projection    | 233mm                                                                           |
| Features      | Provincial styling Separate hot and cold handles                                |
|               | Retractable dual pattern spray nozzle                                           |
|               | 370mm pull out length (excl. nozzle)                                            |
|               | Rotating swivel ball joint nozzle                                               |
| WELS Rating   | 5 star water efficiency, 6.0L per minute                                        |
| Warranty      | 2 years parts and labour, 15 years replacement on cartridge and PEX inlet hoses |