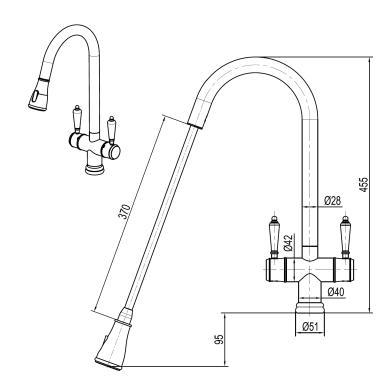

## XQUISITE - XFIT1030RKM / XFIT1030RKM\_CP /XFIT1030RKM\_GM

Note: Drawings are not to scale and are for reference only. Specifications and sizes can be changed by the manufacturer without notice. Refer to physical unit prior to installation.

## **Product Specifications**

| Base Material | 316 Marine Grade Stainless Steel                                                |
|---------------|---------------------------------------------------------------------------------|
| Finish        | Satin / Chrome Plated / Gunmetal                                                |
| Installation  | Xpressfit Top Mount                                                             |
| Height        | 455mm                                                                           |
| Projection    | 233mm                                                                           |
| Features      | Provincial styling Separate hot and cold handles                                |
|               | Retractable dual pattern spray nozzle                                           |
|               | 370mm pull out length (excl. nozzle)                                            |
|               | Rotating swivel ball joint nozzle                                               |
| WELS Rating   | 5 star water efficiency, 6.0L per minute                                        |
| Warranty      | 2 years parts and labour, 15 years replacement on cartridge and PEX inlet hoses |