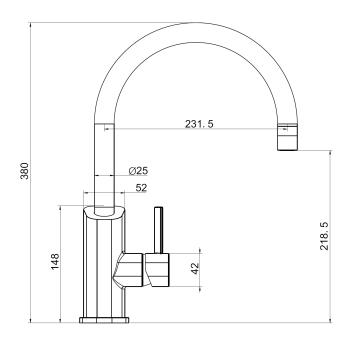

## **Product Specifications**

| Base Material  | 304 Stainless Steel                                                             |
|----------------|---------------------------------------------------------------------------------|
| Finish         | Satin / Matt Black / Gun Metal / Rose Gold / Brushed Gold                       |
| Installation   | Xpressfit Top Mount                                                             |
| Height         | 380mm                                                                           |
| Projection     | 231.5mm                                                                         |
| WELS Rating    | 4 star water efficiency, 7.5L per minute                                        |
| Cartridge Size | 35mm                                                                            |
| Warranty       | 2 years parts and labour, 15 years replacement on cartridge and PEX inlet hoses |