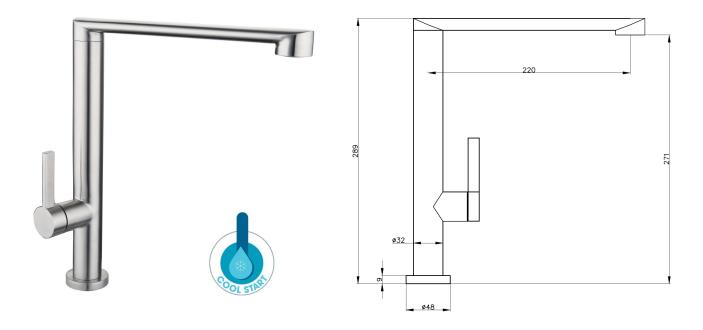

## XECLSIOR – XFIT600SKM / XFIT600SKM\_MB / XFIT600SKM\_GM XFIT600SKM\_RG / XFIT600SKM\_SG

Note: Drawings are not to scale and are for reference only. Specifications and sizes can be changed by the manufacturer without notice. Refer to physical unit prior to installation.

## **Product Specifications**

| Base Material  | 304 Stainless Steel                                                             |
|----------------|---------------------------------------------------------------------------------|
| Finish         | Satin / Matt Black / Gun Metal / Rose Gold / Brushed Gold                       |
| Installation   | Xpressfit Top Mount                                                             |
| Height         | 289mm                                                                           |
| Projection     | 220mm                                                                           |
| Features       | Cool start handle                                                               |
| WELS Rating    | 4 star water efficiency, 7.5L per minute                                        |
| Cartridge Size | 25mm                                                                            |
| Warranty       | 2 years parts and labour, 15 years replacement on cartridge and PEX inlet hoses |