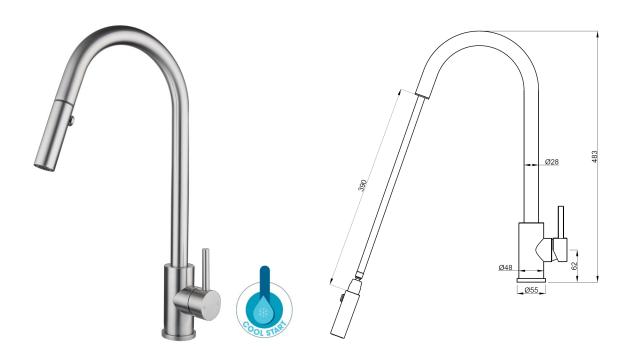

## XACTA - XFIT800RKM / XFIT800RKM\_PS / XFIT800RKM\_BC / XFIT800RKM\_BP / XFIT800RKM\_GM / XFIT800RKM\_RG

Note: Drawings are not to scale and are for reference only. Specifications and sizes can be changed by the manufacturer without notice. Refer to physical unit prior to installation.

## **Product Specifications**

| Base Material  | 304 Stainless Steel                                                                                                                                                 |
|----------------|---------------------------------------------------------------------------------------------------------------------------------------------------------------------|
| Finish         | Satin / Polished / Black & Bling / Gun Metal / Rose Gold                                                                                                            |
| Installation   | Xpressfit Top Mount                                                                                                                                                 |
| Height         | 483mm                                                                                                                                                               |
| Projection     | 236mm                                                                                                                                                               |
| Features       | Cool start handle  Retractable dual spray swivel ball joint nozzle. 390mm pull out length (excl. nozzle),  Remains in extended position when water pressure >200Kpa |
| WELS Rating    | 5 star water efficiency, 6.0L per minute                                                                                                                            |
| Cartridge Size | 35mm                                                                                                                                                                |
| Warranty       | 2 years parts and labour, 15 years replacement on cartridge and PEX inlet hoses                                                                                     |