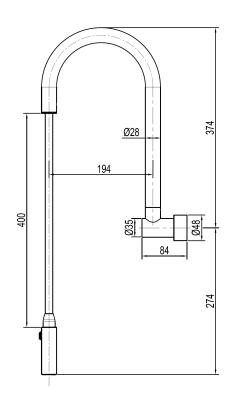

## RETRACTABLE WALL SPOUT - SUP800RLS\_CP

Note: Drawings are not to scale and are for reference only. Specifications and sizes can be changed by the manufacturer without notice. Refer to physical unit prior to installation.

## **Product Specifications**

| Base Material | 304 Stainless Steel                                                                                                                                                                                           |
|---------------|---------------------------------------------------------------------------------------------------------------------------------------------------------------------------------------------------------------|
| Finish        | Chrome Plated                                                                                                                                                                                                 |
| Height        | 374mm                                                                                                                                                                                                         |
| Projection    | 194mm                                                                                                                                                                                                         |
| Features      | Retractable pull out dual spray pattern nozzle  Rotating swivel ball joint nozzle  400mm pull out length (excl. nozzle)  Swivel arm  Fast and easy installation  Compliments most existing wall taps or mixer |
| WELS Rating   | 5 star water efficiency, 6.0L per minute, Reg. T42070                                                                                                                                                         |
| Warranty      | 2 years parts and labour                                                                                                                                                                                      |