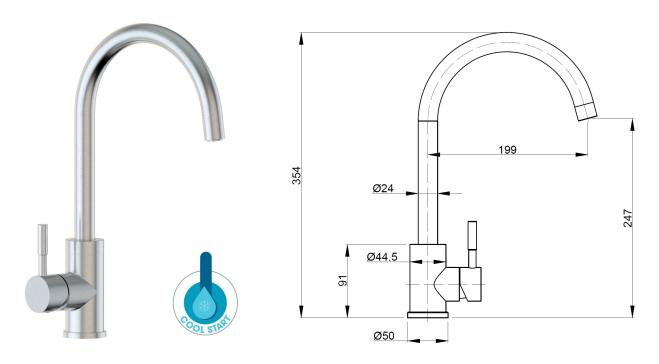

## **Product Specifications**

| Base Material  | 304 Stainless Steel                                                             |
|----------------|---------------------------------------------------------------------------------|
| Finish         | Satin / Chrome Plated / Matt Black                                              |
| Installation   | XpressFit Top Mount                                                             |
| Height         | 354mm                                                                           |
| Projection     | 199mm                                                                           |
| Features       | Cool start handle                                                               |
| WELS Rating    | 4 star water efficiency, 7.5L per minute, Reg. T35487                           |
| Cartridge Size | 35mm                                                                            |
| Warranty       | 2 years parts and labour, 15 years replacement on cartridge and PEX inlet hoses |