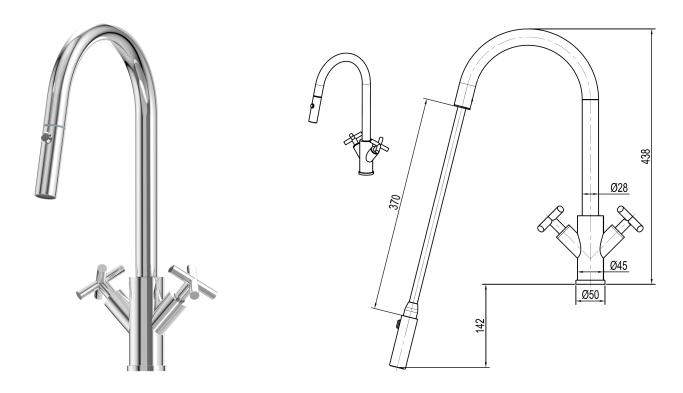

## **X-GEN** – XFIT1010RKM / XFIT1010RKM\_CP /XFIT1010RKM\_GM

Note: Drawings are not to scale and are for reference only. Specifications and sizes can be changed by the manufacturer without notice. Refer to physical unit prior to installation.

## **Product Specifications**

| Base Material | 316 Marine Grade Stainless Steel                                                                                                           |
|---------------|--------------------------------------------------------------------------------------------------------------------------------------------|
| Finish        | Satin / Chrome Plated / Gunmetal                                                                                                           |
| Installation  | Xpressfit Top Mount                                                                                                                        |
| Height        | 438mm                                                                                                                                      |
| Projection    | 242mm                                                                                                                                      |
| Features      | Separate hot and cold handles Retractable dual pattern spray nozzle 370mm pull out length (excl. nozzle) Rotating swivel ball joint nozzle |
| WELS Rating   | 5 star water efficiency, 6.0L per minute, Reg. T38641                                                                                      |
| Warranty      | 2 years parts and labour, 15 years replacement on cartridge and PEX inlet hoses                                                            |