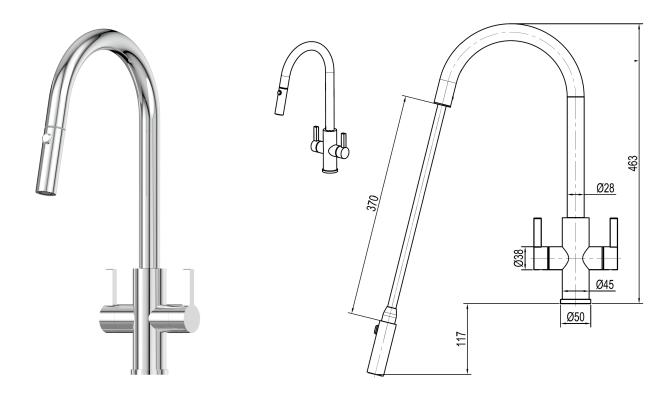

## XSSENCE - XFIT1020RKM / XFIT1020RKM\_CP /XFIT1020RKM\_GM

Note: Drawings are not to scale and are for reference only. Specifications and sizes can be changed by the manufacturer without notice. Refer to physical unit prior to installation.

## **Product Specifications**

| Base Material | 316 Marine Grade Stainless Steel                                                                                                           |
|---------------|--------------------------------------------------------------------------------------------------------------------------------------------|
| Finish        | Satin / Chrome Plated / Gunmetal                                                                                                           |
| Installation  | Xpressfit Top Mount                                                                                                                        |
| Height        | 463mm                                                                                                                                      |
| Projection    | 242mm                                                                                                                                      |
| Features      | Separate hot and cold handles Retractable dual pattern spray nozzle 370mm pull out length (excl. nozzle) Rotating swivel ball joint nozzle |
| WELS Rating   | 5 star water efficiency, 6.0L per minute, Reg. T38644                                                                                      |
| Warranty      | 2 years parts and labour, 15 years replacement on cartridge and PEX inlet hoses                                                            |