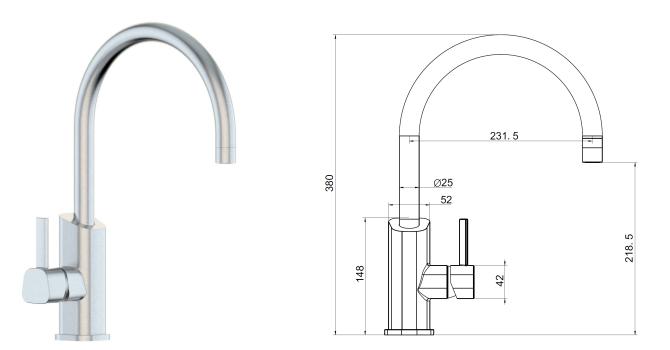

## X-CLASS – XFIT200SKM / XFIT200SKM\_MB/ XFIT200SKM\_GM XFIT200SKM\_RG / XFIT200SKM\_SG

Note: Drawings are not to scale and are for reference only. Specifications and sizes can be changed by the manufacturer without notice. Refer to physical unit prior to installation.

## **Product Specifications**

| Base Material  | 304 Stainless Steel                                                             |
|----------------|---------------------------------------------------------------------------------|
| Finish         | Satin / Matt Black / Gun Metal / Rose Gold / Brushed Gold                       |
| Installation   | XpressFit Top Mount                                                             |
| Height         | 380mm                                                                           |
| Projection     | 231.5mm                                                                         |
| WELS Rating    | 4 star water efficiency, 7.5L per minute, Reg. T35488                           |
| Cartridge Size | 35mm                                                                            |
| Warranty       | 2 years parts and labour, 15 years replacement on cartridge and PEX inlet hoses |