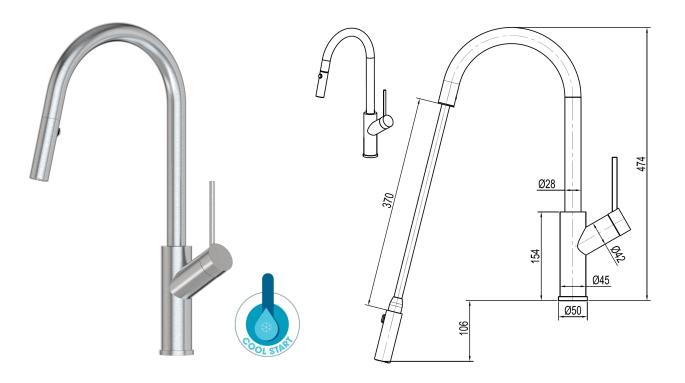

## XCALIBRE – XFIT2010RKM / XFIT2010RKM\_CP /XFIT2010RKM\_GM

Note: Drawings are not to scale and are for reference only. Specifications and sizes can be changed by the manufacturer without notice. Refer to physical unit prior to installation.

## **Product Specifications**

| Base Material  | 316 Marine Grade Stainless Steel                                                                 |
|----------------|--------------------------------------------------------------------------------------------------|
| Finish         | Satin / Chrome Plated / Gunmetal                                                                 |
| Installation   | Xpressfit Top Mount                                                                              |
| Height         | 474mm                                                                                            |
| Projection     | 242mm                                                                                            |
| Features       | Cool start handle<br>Retractable dual pattern spray nozzle,<br>Rotating swivel ball joint nozzle |
| WELS Rating    | 5 star water efficiency, 6.0L per minute                                                         |
| Cartridge Size | 35mm                                                                                             |
| Warranty       | 2 years parts and labour, 15 years replacement on cartridge and PEX inlet hoses                  |