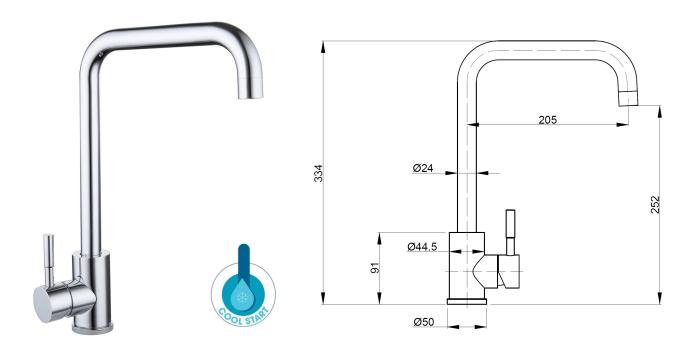

## **Product Specifications**

| Base Material  | 304 Stainless Steel                                                             |
|----------------|---------------------------------------------------------------------------------|
| Finish         | Satin / Chrome Plated / Matt Black                                              |
| Installation   | Xpressfit Top Mount                                                             |
| Height         | 334mm                                                                           |
| Projection     | 252mm                                                                           |
| Features       | Cool start handle                                                               |
| WELS Rating    | 4 star water efficiency, 7.5L per minute, Reg. T35486                           |
| Cartridge Size | 35mm                                                                            |
| Warranty       | 2 years parts and labour, 15 years replacement on cartridge and PEX inlet hoses |