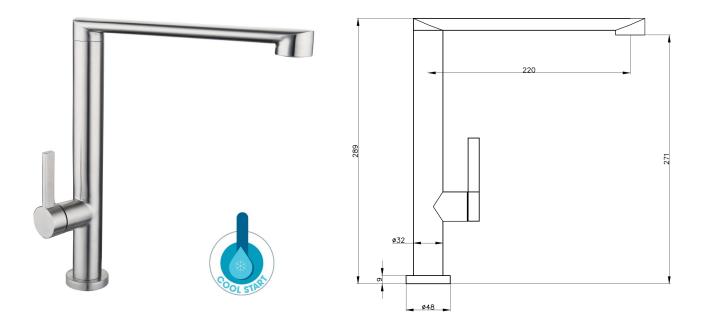

## XECLSIOR – XFIT600SKM / XFIT600SKM\_MB / XFIT600SKM\_GM XFIT600SKM\_RG / XFIT600SKM\_SG

Note: Drawings are not to scale and are for reference only. Specifications and sizes can be changed by the manufacturer without notice. Refer to physical unit prior to installation.

## **Product Specifications**

| Base Material  | 304 Stainless Steel                                                             |
|----------------|---------------------------------------------------------------------------------|
| Finish         | Satin / Matt Black / Gun Metal / Rose Gold / Brushed Gold                       |
| Installation   | Xpressfit Top Mount                                                             |
| Height         | 289mm                                                                           |
| Projection     | 220mm                                                                           |
| Features       | Cool start handle                                                               |
| WELS Rating    | 4 star water efficiency, 7.5L per minute, Reg. T35485                           |
| Cartridge Size | 25mm                                                                            |
| Warranty       | 2 years parts and labour, 15 years replacement on cartridge and PEX inlet hoses |