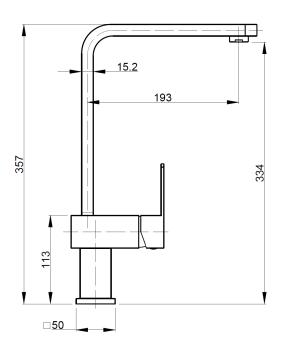

## **Product Specifications**

| Base Material  | 304 Stainless Steel                                                             |
|----------------|---------------------------------------------------------------------------------|
| Finish         | Satin / Black & Bling / Gun Metal / Rose Gold / Brushed Gold                    |
| Installation   | Xpressfit Top Mount                                                             |
| Height         | 357mm                                                                           |
| Projection     | 193mm                                                                           |
| WELS Rating    | 4 star water efficiency, 7.5L per minute, Reg. T35590                           |
| Cartridge Size | 35mm                                                                            |
| Warranty       | 2 years parts and labour, 15 years replacement on cartridge and PEX inlet hoses |