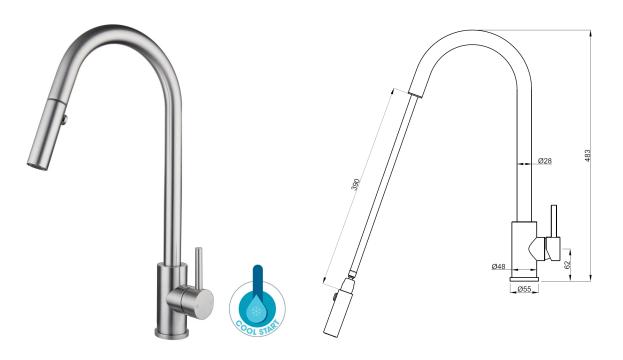

XACTA – XFIT800RKM / XFIT800RKM\_PS / XFIT800RKM\_BC / XFIT800RKM\_BP / XFIT800RKM\_GM / XFIT800RKM\_RG

Note: Drawings are not to scale and are for reference only. Specifications and sizes can be changed by the manufacturer without notice. Refer to physical unit prior to installation.

## **Product Specifications**

| Base Material  | 304 Stainless Steel                                                                                                                                                     |
|----------------|-------------------------------------------------------------------------------------------------------------------------------------------------------------------------|
| Finish         | Satin / Polished / Black & Bling / Gun Metal / Rose Gold                                                                                                                |
| Installation   | Xpressfit Top Mount                                                                                                                                                     |
| Height         | 483mm                                                                                                                                                                   |
| Projection     | 236mm                                                                                                                                                                   |
| Features       | Cool start handle<br>Retractable dual spray swivel ball joint nozzle. 390mm pull out length (excl. nozzle),<br>Remains in extended position when water pressure >300Kpa |
| WELS Rating    | 5 star water efficiency, 6.0L per minute, Reg. T35789                                                                                                                   |
| Cartridge Size | 35mm                                                                                                                                                                    |
| Warranty       | 2 years parts and labour, 15 years replacement on cartridge and PEX inlet hoses                                                                                         |