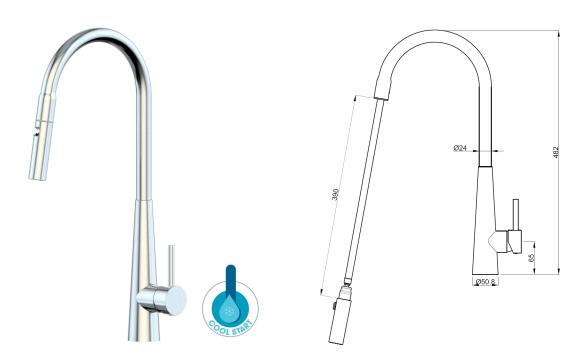

## **Product Specifications**

| Base Material  | 304 Stainless Steel                                                                                                                                                  |
|----------------|----------------------------------------------------------------------------------------------------------------------------------------------------------------------|
| Finish         | Satin / Polished / Black & Bling / Gun Metal / Rose Gold                                                                                                             |
| Installation   | Xpressfit Top Mount                                                                                                                                                  |
| Height         | 482mm                                                                                                                                                                |
| Projection     | 221mm                                                                                                                                                                |
| Features       | Cool start handle  Retractable dual spray swivel ball joint nozzle. 390mm pull out length (excl. nozzle),  Remains in extended position when water pressure > 300Kpa |
| WELS Rating    | 5 star water efficiency, 6.0L per minute, Reg. T35570                                                                                                                |
| Cartridge Size | 35mm                                                                                                                                                                 |
| Warranty       | 2 years parts and labour, 15 years replacement on cartridge and PEX inlet hoses                                                                                      |