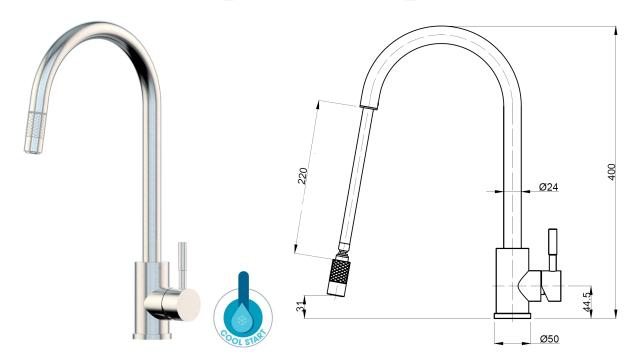

## XPLORER - XFIT900RKM/XFIT900RKM\_CP/XFIT900RKM\_PS/XFIT900RKM\_BC/XFIT900RKM\_BP

Note: Drawings are not to scale and are for reference only. Specifications and sizes can be changed by the manufacturer without notice. Refer to physical unit prior to installation.

## **Product Specifications**

| Base Material  | 304 Stainless Steel                                                                                                |
|----------------|--------------------------------------------------------------------------------------------------------------------|
| Finish         | Satin / Chrome Plated / Polished / Black & Bling                                                                   |
| Installation   | Xpressfit Top Mount                                                                                                |
| Height         | 400mm                                                                                                              |
| Projection     | 206mm                                                                                                              |
| Features       | Cool start handle  Designer etched nozzle. 220mm pull out length (excl. nozzle)  Rotating ball joint swivel nozzle |
| WELS Rating    | 3 star water efficiency, 9.0L per minute, Reg. T35491                                                              |
| Cartridge Size | 35mm                                                                                                               |
| Warranty       | 2 years parts and labour, 15 years replacement on cartridge and PEX inlet hoses                                    |