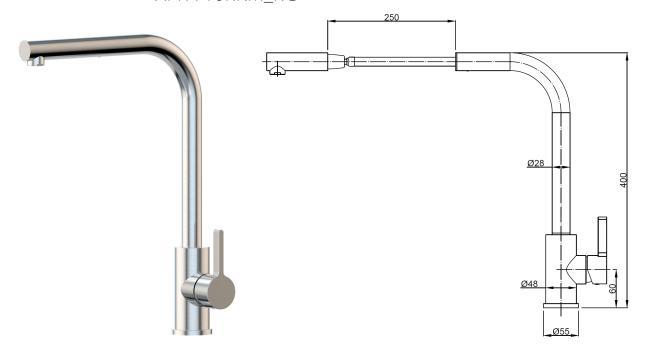

## XCLAIMER – XFIT910RKM/XFIT910RKM\_CP/XFIT910RKM\_PS XFIT910RKM\_BC/XFIT910RKM\_BP/XFIT910RKM\_GM/ XFIT910RKM\_RG

Note: Drawings are not to scale and are for reference only. Specifications and sizes can be changed by the manufacturer without notice. Refer to physical unit prior to installation.

## **Product Specifications**

| Base Material  | 304 Stainless Steel                                                             |
|----------------|---------------------------------------------------------------------------------|
| Finish         | Satin / Chrome Plated /Polished / Black & Bling / Gun Metal / Rose Gold         |
| Installation   | Xpressfit Top Mount                                                             |
| Height         | 400mm                                                                           |
| Projection     | 244.5mm                                                                         |
| Features       | High flow nozzle 250mm pull out length (excl. nozzle)                           |
| WELS Rating    | 3 star water efficiency, 9.0L per minute, Reg. T35490                           |
| Cartridge Size | 35mm                                                                            |
| Warranty       | 2 years parts and labour, 15 years replacement on cartridge and PEX inlet hoses |