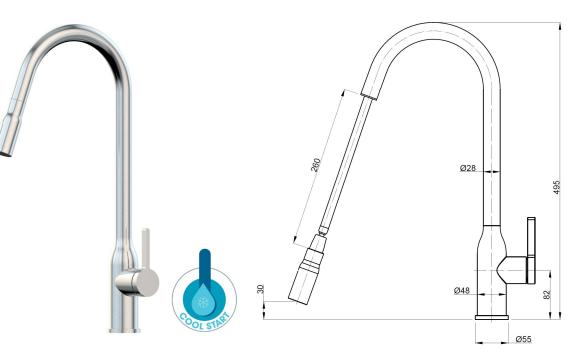

## **XTRAVERT** – XFIT920RKM / XFIT920RKM\_CP /XFIT920RKM\_PS/ XFIT920RKM\_BC / XFIT920RKM\_BP

Note: Drawings are not to scale and are for reference only. Specifications and sizes can be changed by the manufacturer without notice. Refer to physical unit prior to installation.

## **Product Specifications**

| 304 Stainless Steel                                                                                                     |
|-------------------------------------------------------------------------------------------------------------------------|
| Satin / Chrome Plated / Polished / Black & Bling                                                                        |
| Xpressfit Top Mount                                                                                                     |
| 495mm                                                                                                                   |
| 235mm                                                                                                                   |
| Cool start handle<br>Retractable pull out nozzle (260mm pull out length ex nozzle)<br>Rotating swivel ball joint nozzle |
| 3 star water efficiency, 9.0L per minute, Reg. T35571                                                                   |
| 35mm                                                                                                                    |
| 2 years parts and labour, 15 years replacement on cartridge and PEX inlet hoses                                         |
|                                                                                                                         |