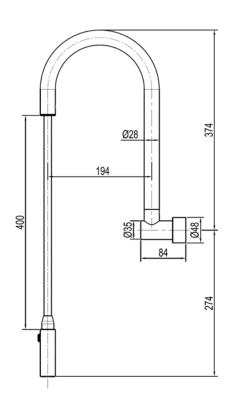

## **Product Specifications**

| Base Material | 304 Stainless Steel                                   |
|---------------|-------------------------------------------------------|
| Finish        | Chrome Plated / Matt Black                            |
| Height        | 374mm                                                 |
| Projection    | 194mm                                                 |
| Features      | Retractable pull out dual spray pattern nozzle        |
|               | Rotating swivel ball joint nozzle                     |
|               | 400mm pull out length (excl. nozzle)                  |
|               | Swivel arm                                            |
|               | Fast and easy installation                            |
|               | Compliments most existing wall taps or mixer          |
| WELS Rating   | 5 star water efficiency, 6.0L per minute, Reg. T42070 |
| Warranty      | 2 years parts and labour                              |