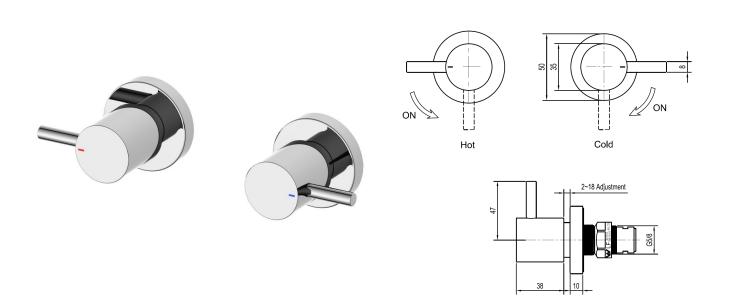

## **MODEL** : SUP800WTA / SUP800WTA\_CP SUP800WTA\_MB

\*Note: Drawings are not to scale and are for reference only. Specifications and sizes can be changed by the manufacturer without notice. Cut outs should be based on physical product measurements

## **Product Specifications\***

| Model            | SUP800WTA / SUP800WTA_CP / SUP800WTA_MB                                        |
|------------------|--------------------------------------------------------------------------------|
| Primary Material | 304 stainless steel handles and cover plate                                    |
| Cartridge        | 1/4 turn ceramic disc                                                          |
| Installation     | Wall                                                                           |
| Features         | Lead free 304 stainless steel front of wall surfaces                           |
|                  | Effortless 1/4 turn operation                                                  |
|                  | Adjustable sleeve with 2-18mm tolerance ideal for retrofit situations          |
|                  | Minimalist timeless design                                                     |
|                  | Coloured temperature decal allowing for alternative handle direction           |
|                  | Compliments most wall spout designs                                            |
| Warranty         | 15 years (cartridge replacement) + 2 years labour (see website for full T&C's) |