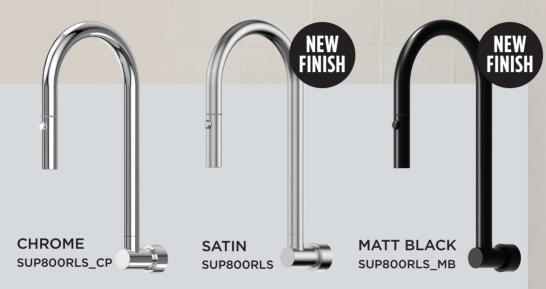

## TAP INTO INNOVATION

Meet the World's First Pull Out Wall Spout Now in Satin, Chrome & Matt Black - Only from Suprema

## RETRACTABLE WALL SPOUTS

- → Our innovative design is made from 304 stainless steel with an elegant gooseneck style spout.
- → Featuring a dual spray pattern and rotating ball joint nozzle, this revolutionary design is ideal for bathrooms, laundrys and kitchens.
- → Easy to install, it can be used to replace the majority of existing wall spouts.
- → Match with new or existing wall-mounted tap handles.