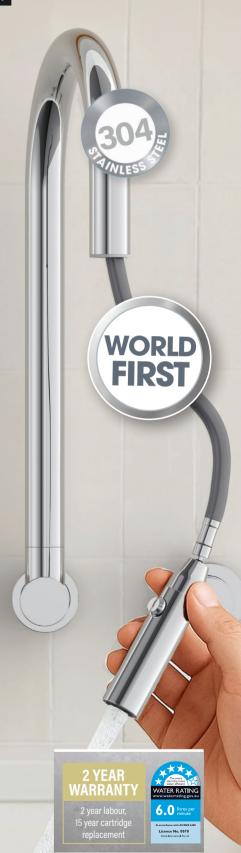

## TAP INTO INNOVATION

Meet the World's First Pull Out Wall Spout Now in Satin, Chrome & Matt Black - Only from Suprema

## RETRACTABLE WALL SPOUTS

- → Our innovative design is made from 304 stainless steel with an elegant gooseneck style spout.
- → Featuring a dual spray pattern and rotating ball joint nozzle, this revolutionary design is ideal for bathrooms, laundrys and kitchens.
- → Easy to install, it can be used to replace the majority of existing wall spouts.
- → Match with new or existing wall-mounted tap handles.